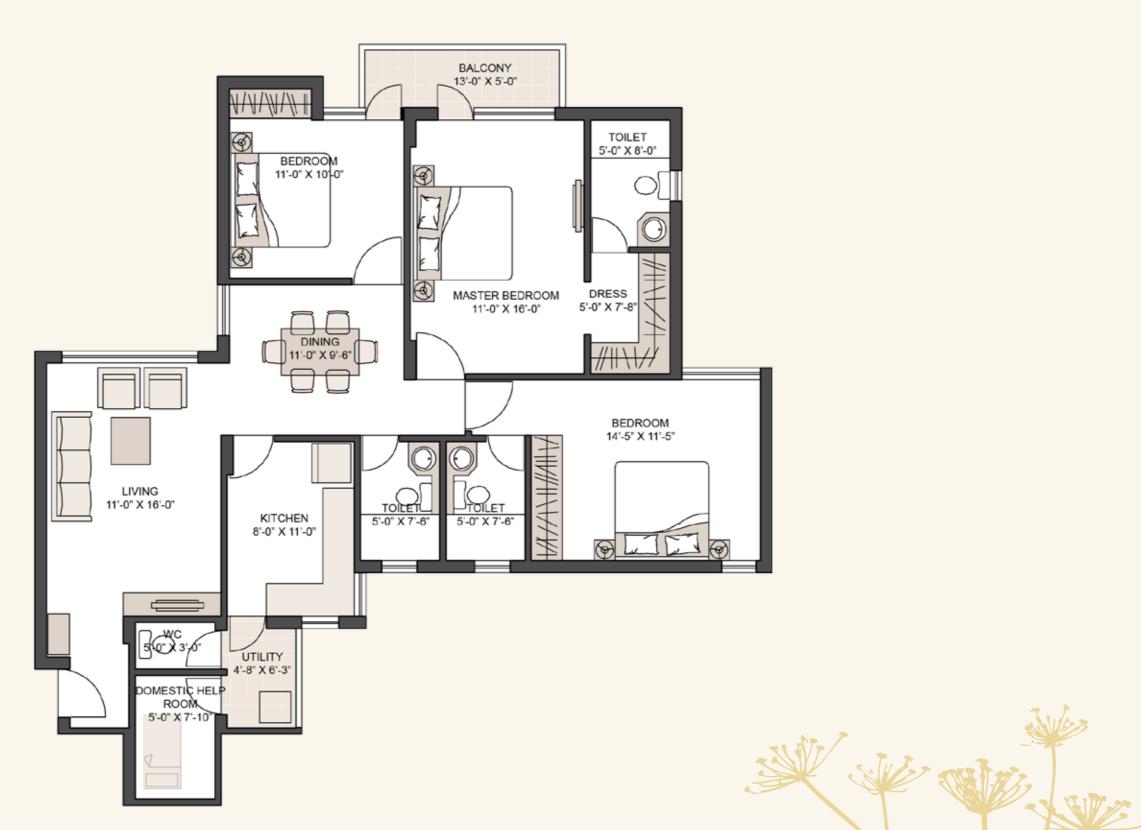

Type X13BR+3T+SQ 1610 sq. ft.

B1 & B3: G03\*-1403\* 204-1404 B2 & B4: G01\*-1401\* G02\*-1402\*

\*indicates mirror image

- A5, C1 - C2: 101\*-1401\* G02-1402 G03\*-1403\* 204\*-1404\*

\*indicates mirror image