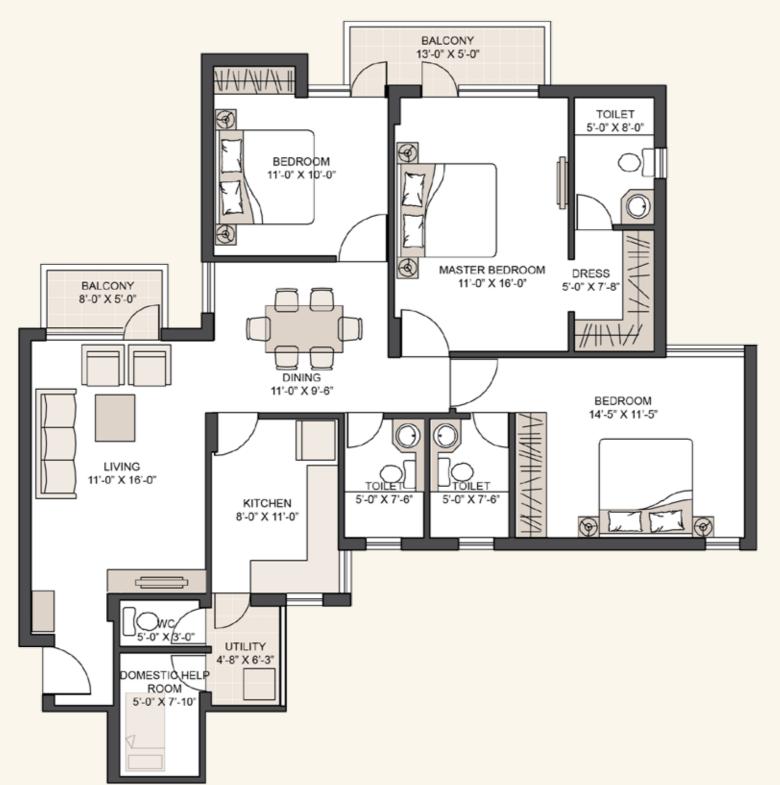

Unisex gymnasium

Multipurpose hall

Party lawn with barbeque counter and outdoor music

Indoor games room with pool table & air hockey

Table tennis

Kitchenette

Earthquake resistant RCC framed structure Living / Dining Imported marble Bedrooms Laminated wooden flooring Balconies Anti-skid tiles Common areas & staircase Stone / marble Lift lobby Stone / vitrified tiles Domestic help room Anti-skid tiles External Éxterior paint Plastic emulsion paint, ceiling in OBD; domestic help room / toilet in OBD Internal Combination of stone & paint Lift lobby Flooring Anti-skid tiles Wall finishes Ceramic tiles upto 600mm height above the counter area Granite counter with stainless steel sink with drain board Kitchen counter Wall Ceramic tiles upto ceiling Flooring Anti-skid tiles EWC & wash basin in white colour, single lever CP fittings, granite counter, pipelines for geyser, Fittings Indian WC in domestic help toilet Seasoned hardwood frames with moulded European style shutters Internal External Anodized / powder coated glazed aluminium doors Main door Seasoned hardwood frames with moulded European style shutters Anodized / powder coated glazed aluminium windows Split AC units provided in living, dining and all bedrooms Electrical Three phase supply with independent meter, copper wiring in concealed conduits; modular switches One telephone jack each in the living room and all bedrooms, intercom facility to each flat in the living room Communication TV point in the living room and all bedrooms Television Specifications One passenger and one service lift to each tower Power back-up 100% power back-up