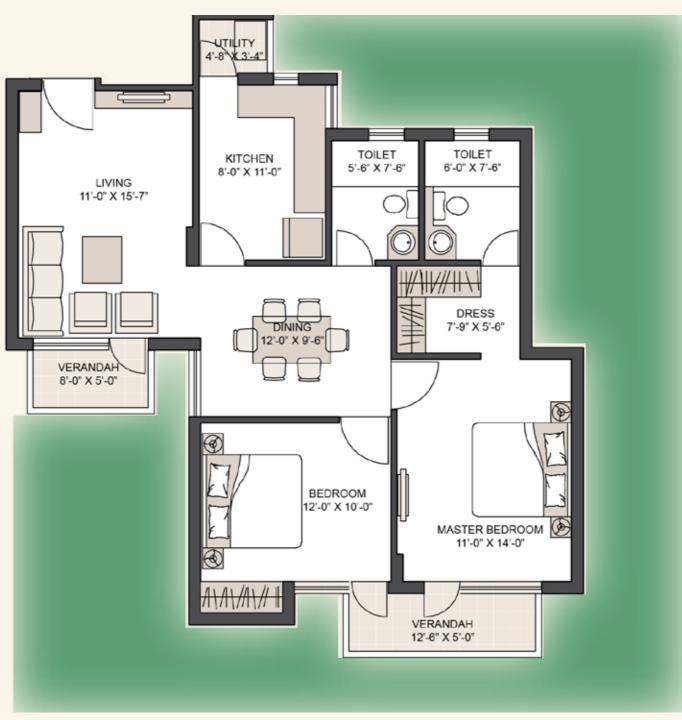

# Type X3 3BR+3T+SQ 1585 sq. ft. A1 - A5, C1 - C2: G01

Areas marked in green form part of common areas and are not open to exclusive use of any occupant