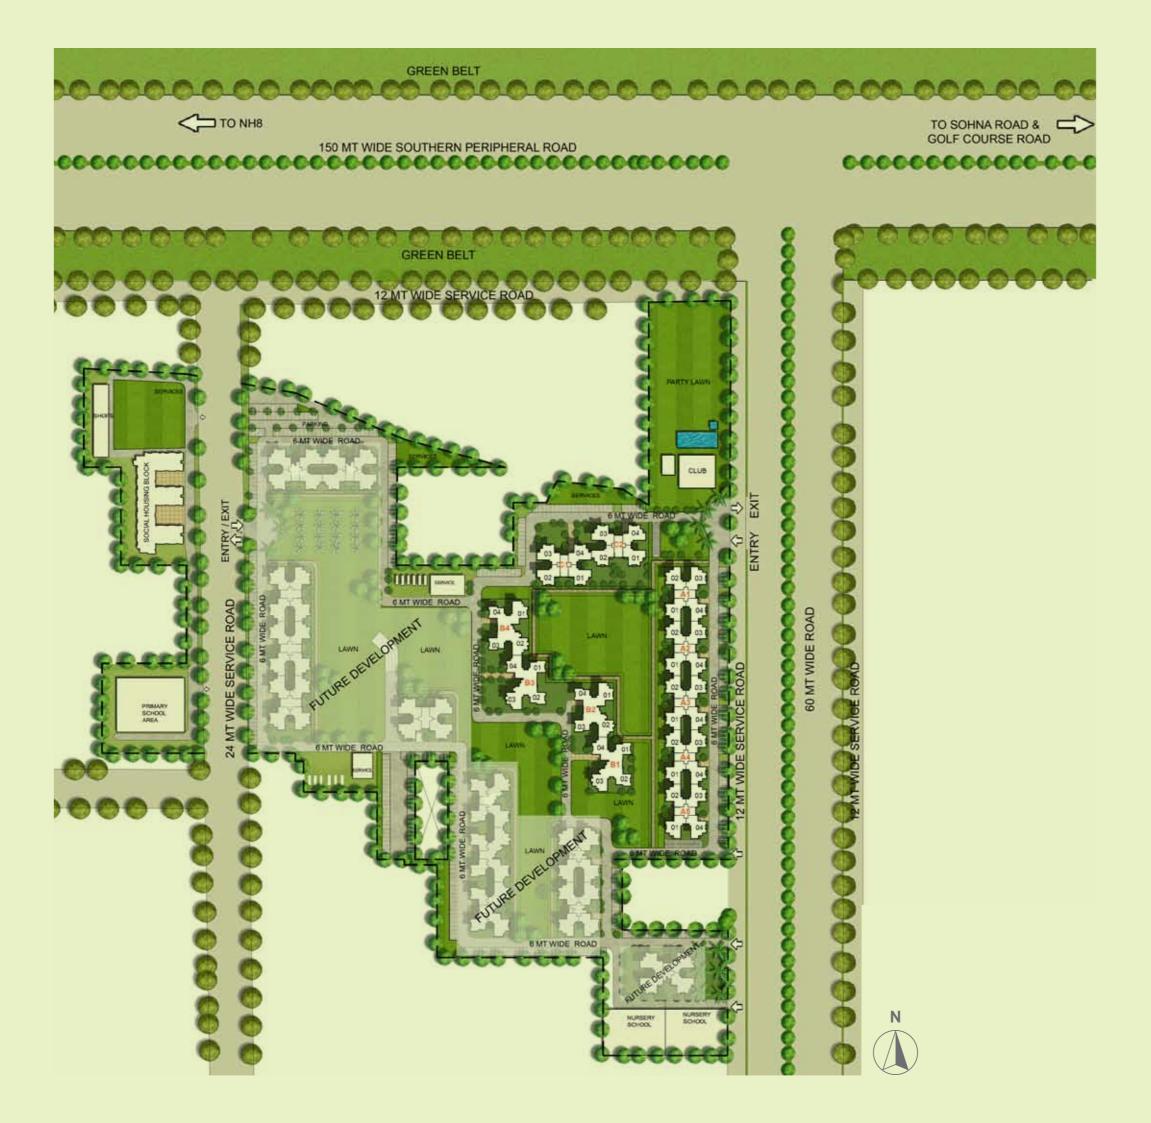

lullabies of birds and lungsful of fresh air make your everyday living more joyous. Tiptoe through the soft green grass and play peek-a-boo with the glistening sun. Watch the snail glide through the garden every morning. When the sun plays hide and seek with the clouds, just let the breeze blow through your hair and touch your face. Live life to the fullest.





### Location Map

Well connected to N.H. 8 and the Golf Course Extn. Road
• Close to the residential, retail and commercial development
on Sohna Road & Nirvana Country • World class schools –
Shikshantar, The Shri Ram School, DPS, Heritage, Pathways
and GD Goenka within 25 mintues driving distance • Leading
hospitals – Medicity, Artemis, Max, Fortis, Apollo, Sir Gangaram
and Batra Hospital within 25 minutes driving distance







Masterplan











#### Security

Smart card access at main entrance and basement

Automatic boom barriers at main entry and exit

CCTV surveillance of main entrance & tower entrance

Audio communication from guard unit to each apartment

### Infrastructure essentials

Power backup

Fire alarm system

Provision for piped ga

### Ecological commitments

Sewage treatment

Rain water harvesting

Solar energy for limited area

Landscape | sports

Cricket pitch

Squash cour

Badminton cour

Themed garden/ yoga gardei

Kids play are

logging track

My Man

Club

Swimming pool

Kid's splash pool

Changing rooms

Unisex gymnasium

Multipurpose hall

Party lawn with barbeque counter and outdoor music

Indoor games room with pool table & air hockey

Table tennis

Kitchenette



Earthquake resis