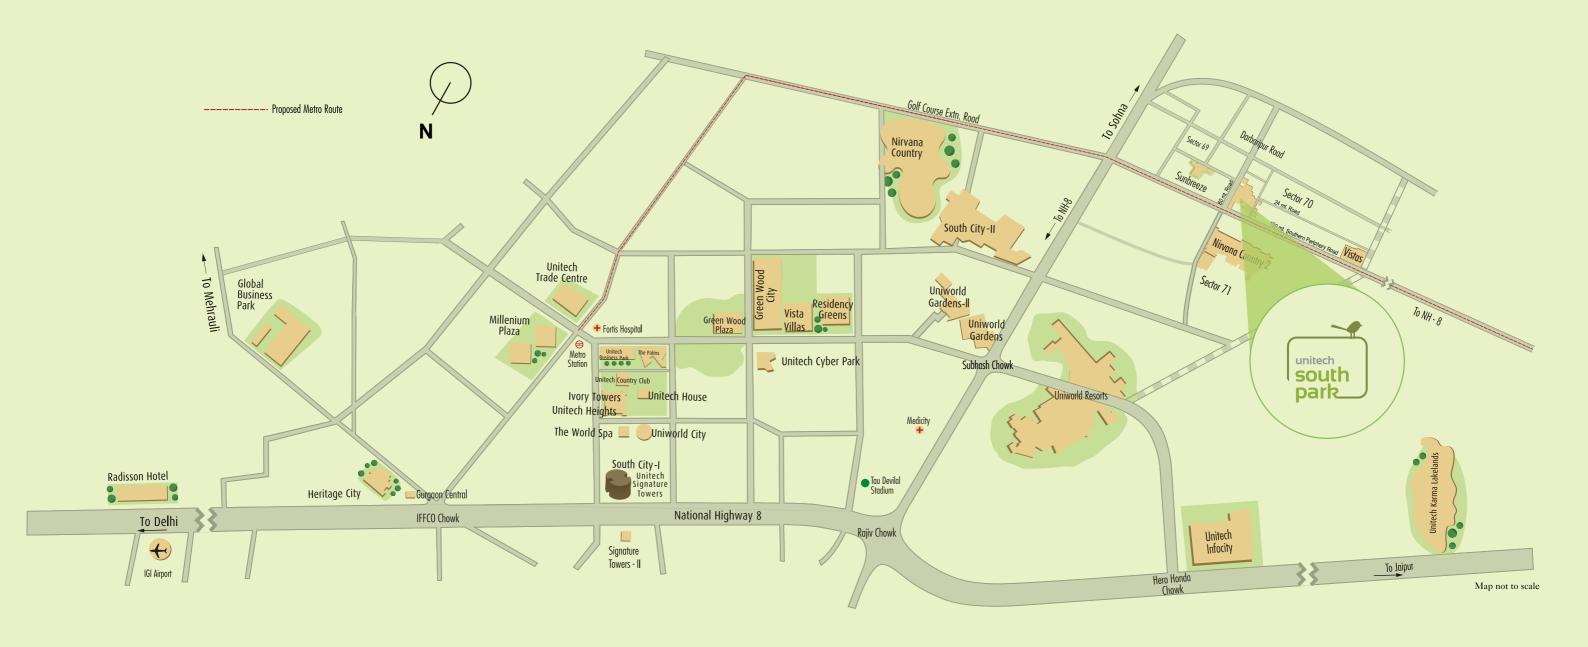

### Location Map

Well connected to N.H. 8 and the Golf Course Extn. Road
• Close to the residential, retail and commercial development
on Sohna Road & Nirvana Country • World class schools –
Shikshantar, The Shri Ram School, DPS, Heritage, Pathways
and GD Goenka within 25 mintues driving distance • Leading
hospitals – Medicity, Artemis, Max, Fortis, Apollo, Sir Gangaram
and Batra Hospital within 25 minutes driving distance