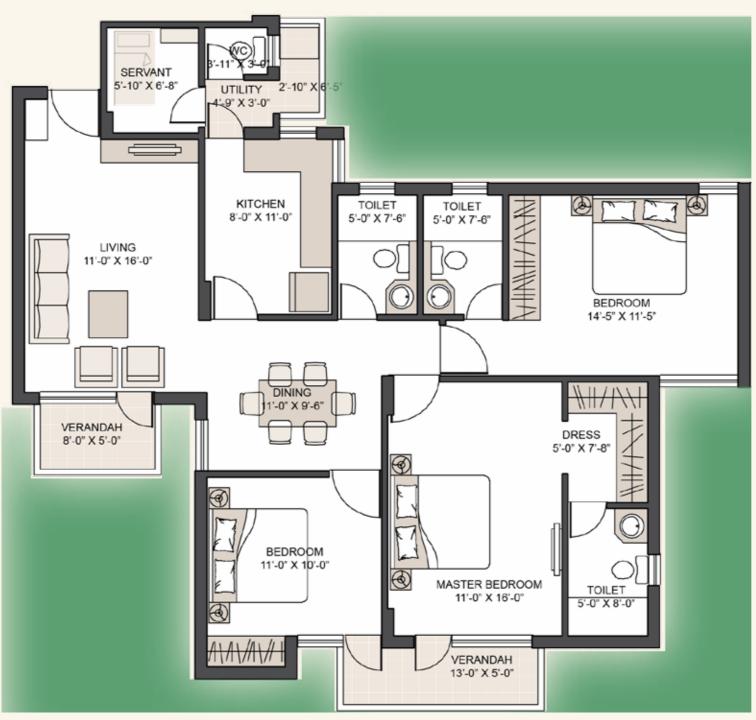

# Type X3 3BR+3T+SQ 1585 sq. ft. A1 - A5, C1 - C2: G01

Areas marked in green form part of common areas and are not open to exclusive use of any occupant