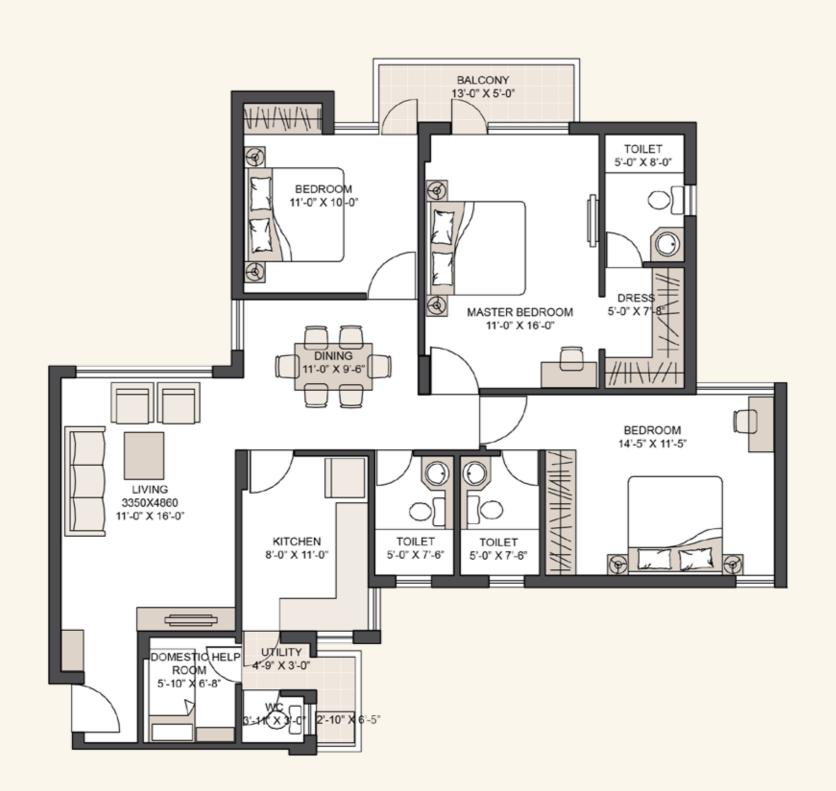

Type X13BR+3T+SQ 1610 sq. ft.

B1 & B3: G03\*-1403\* 204-1404 B2 & B4: G01\*-1401\* G02\*-1402\*

\*indicates mirror image

- A5, C1 - C2: 101\*-1401\* G02-1402 G03\*-1403\* 204\*-1404\*

\*indicates mirror image