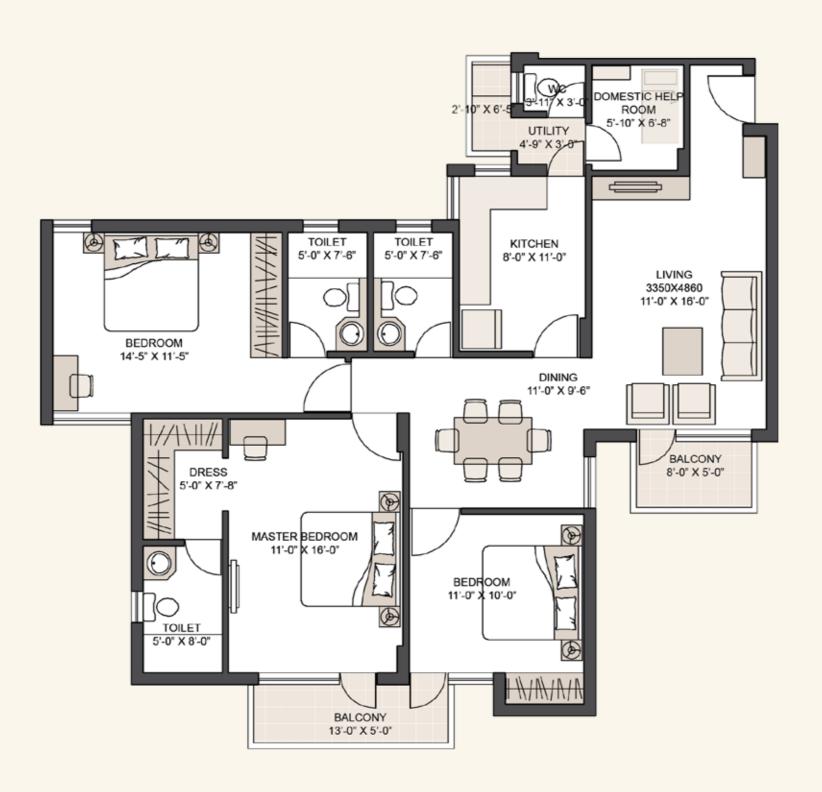

Type X13BR+3T+SQ 1610 sq. ft.

B1 & B3: G03\*-1403\* 204-1404 B2 & B4: G01\*-1401\* G02\*-1402\*

\*indicates mirror image

- A5, C1 - C2: 101\*-1401\* G02-1402 G03\*-1403\* 204\*-1404\*

\*indicates mirror image