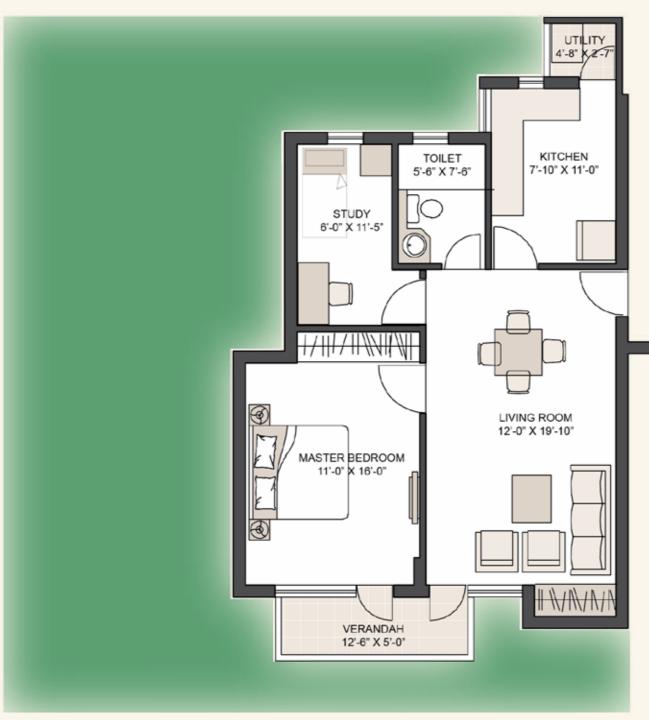

# Type 772BR+2T+Study 1260 sq. ft. A1 - A5, C1 - C2: G04

Areas marked in green form part of common areas and are not open to exclusive use of any occupant