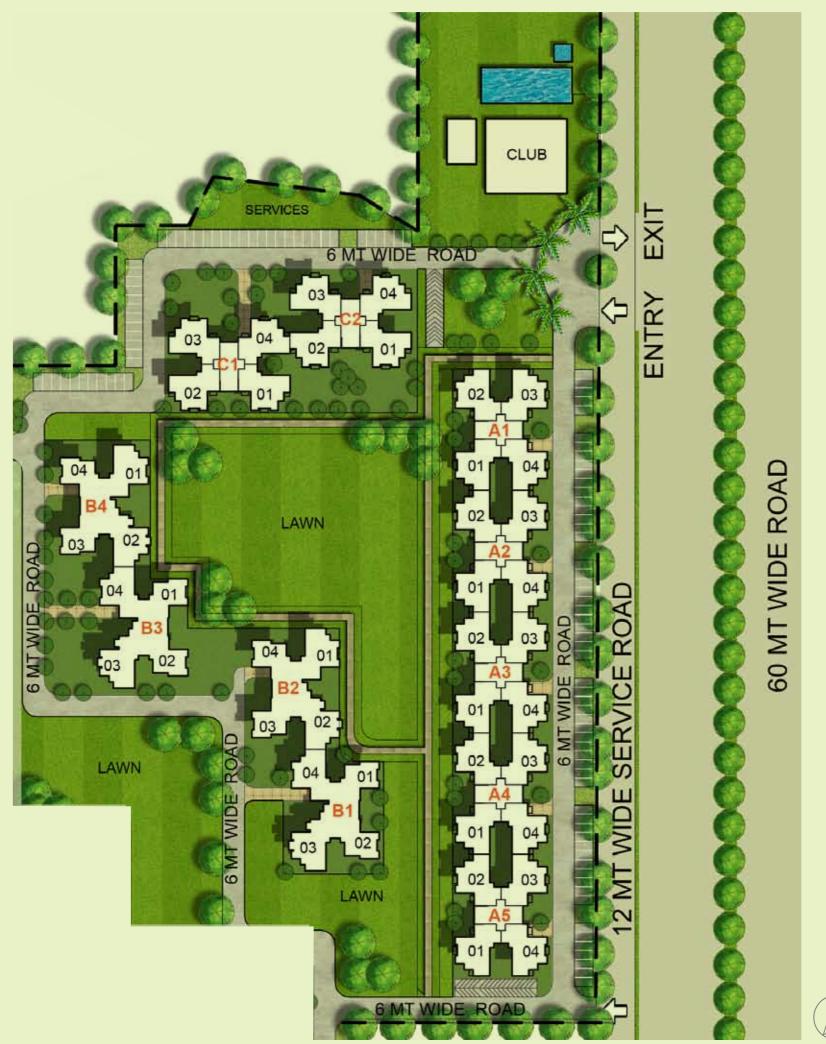

birds and lungsful of fresh air make your everyday living more joyous. Tiptoe through the soft green grass and play peek-a-boo with the glistening sun. Watch the snail glide through the garden every morning. When the sun plays hide and seek with the clouds, just let the breeze blow through your hair and touch your face. Live life to the fullest.





### Location Map

Well connected to N.H. 8 and the Golf Course Extn. Road
• Close to the residential, retail and commercial development
on Sohna Road & Nirvana Country • World class schools –
Shikshantar, The Shri Ram School, DPS, Heritage, Pathways
and GD Goenka within 25 mintues driving distance • Leading
hospitals – Medicity, Artemis, Max, Fortis, Apollo, Sir Gangaram
and Batra Hospital within 25 minutes driving distance







Masterplan











#### Security

Smart card access at main entrance and basement

Automatic boom barriers at main entry and exit

CCTV surveillance of main entrance & tower entrance

Audio communication from guard unit to each apartment

### Infrastructure essentials

Power backup

Fire alarm system

Provision for piped ga

### Ecological commitments

Sewage treatment

Rain water harvesting

Solar energy for limited area

Landscape | sports

Cricket pitch

Squash cour

Badminton cour

Themed garden/ yoga gardei

Kids play are

logging track

My Man

Club

Swimming pool

Kid's splash pool

Changing rooms

Unisex gymnasium

Multipurpose hall

Party lawn with barbeque counter and outdoor music

Indoor games room with pool table & air hockey

Table tennis

Kitchenette



Earthquake resistant RCC frame