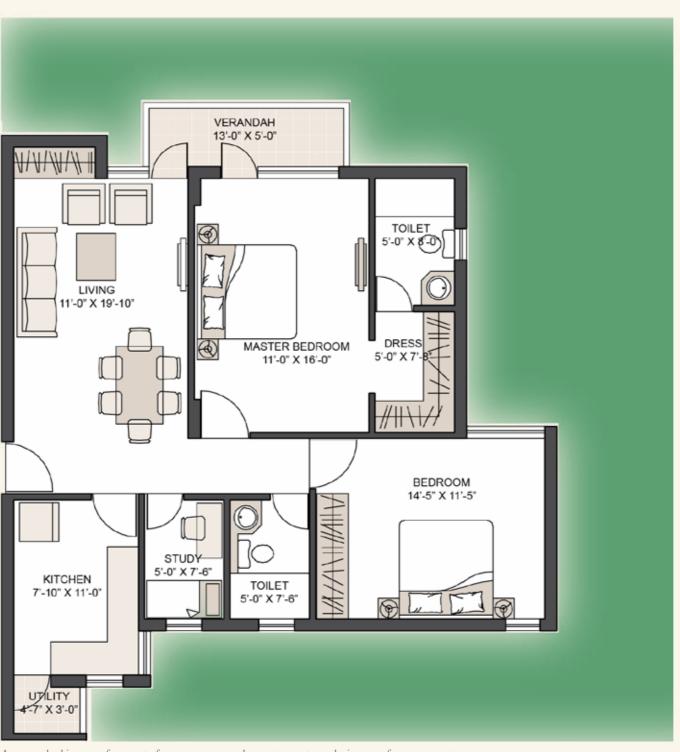

# Type 772BR+2T+Study 1260 sq. ft. A1 - A5, C1 - C2: G04

Areas marked in green form part of common areas and are not open to exclusive use of any occupant

# Type 72 2BR+2T+Study 1250 sq. ft. B1 & B3: G04

Areas marked in green form part of common areas and are not open to exclusive use of any occupant

Type 73 2BR+2T
1245 sq. ft.
B1 & B3: 101\* - 1401\*

G02 - 1402