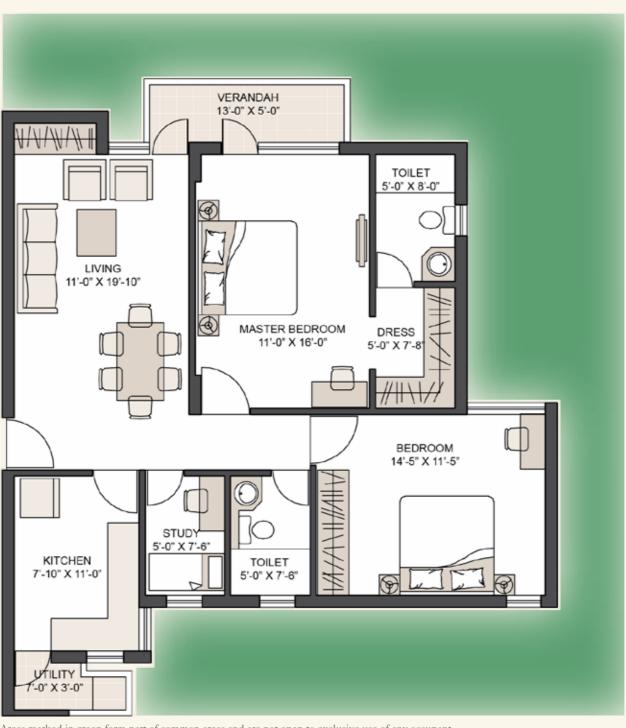

# Type 772BR+2T+Study 1260 sq. ft. A1 - A5, C1 - C2: G04

Areas marked in green form part of common areas and are not open to exclusive use of any occupant

# Type 72 2BR+2T+Study 1250 sq. ft. B1 & B3: G04

Areas marked in green form part of common areas and are not open to exclusive use of any occupant

Type 73 2BR+2T
1245 sq. ft.
B1 & B3: 101\* - 1401\*

G02 - 1402