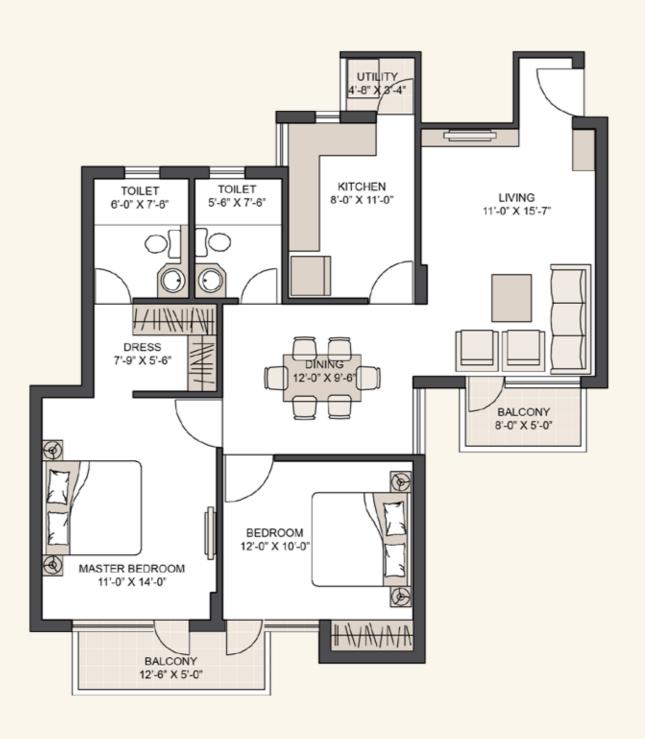

# Type 72 2BR+2T+Study 1250 sq. ft. B1 & B3: G04

Areas marked in green form part of common areas and are not open to exclusive use of any occupant

Type 73 2BR+2T
1245 sq. ft.
B1 & B3: 101\* - 1401\*

G02 - 1402