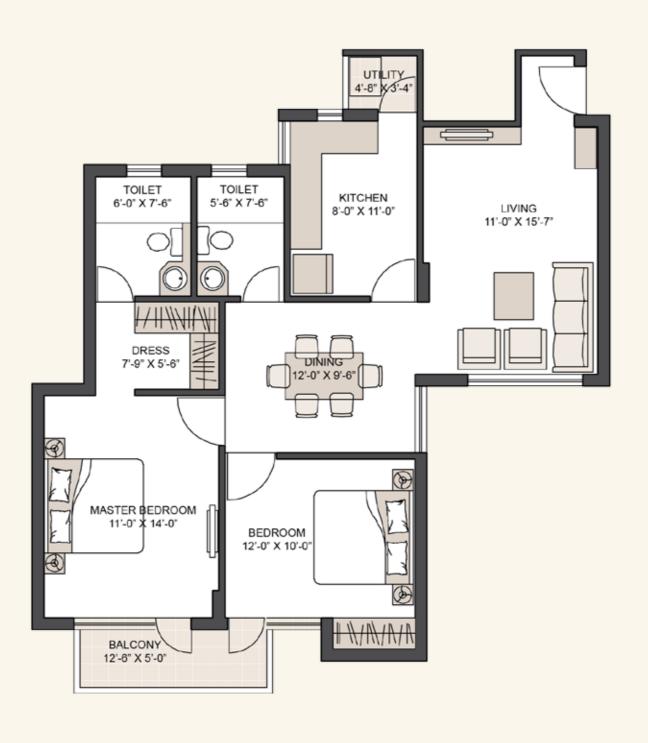

# Type 772BR+2T+Study 1260 sq. ft. A1 - A5, C1 - C2: G04

Areas marked in green form part of common areas and are not open to exclusive use of any occupant